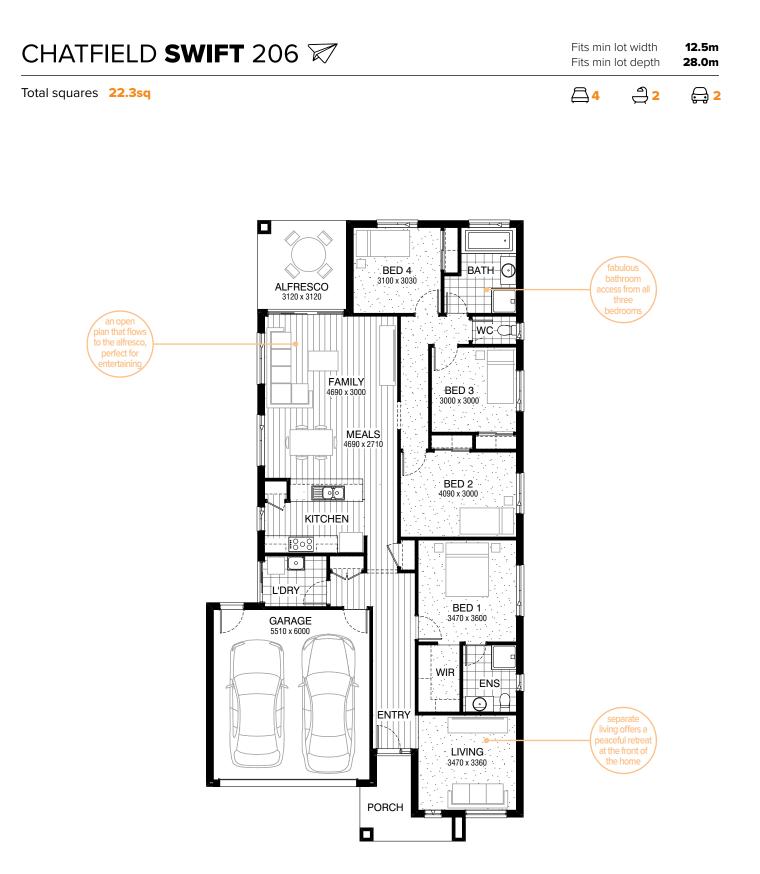

The perfect home design for homebuyers with a family. The front of this home is the parents' sanctuary, offering a large master bedroom and separate living room. Journeying to the rear of the home brings you to what can be the kids' territory, complete with three bedrooms and bathroom, all conveniently connected by their own passageway.

| Overall home length      | 21.83m | Total     | <b>207.1m</b> <sup>2</sup> | 22.3sq |
|--------------------------|--------|-----------|----------------------------|--------|
| Overall home width       | 11.15m | Alfresco  | 9.7m <sup>2</sup>          | 1.0sq  |
| Arkley, Drysdale, Haring |        | Porch     | 6.4m <sup>2</sup>          | 0.7sq  |
| Facades available:       |        | Garage    | 36.5m <sup>2</sup>         | 3.9sq  |
|                          |        | Residence | 154.5m <sup>2</sup>        | 16.6sq |

Listed details based on Drysdale facade floorplan (illustrated)